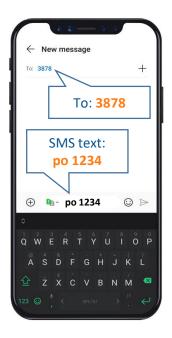

### **Approved Overdraft information**

If you want to know how much is your allowed overdraft per current account, send a message in the format **po** your **PIN** (example PIN: 1234) to the number **3878** 