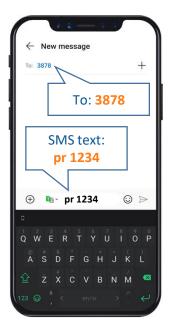

# Last inflow

You can get information about the amount of the last inflow to the current account by sending a message in the format **pr** your **PIN** (example PIN: 1234) to the number **3878** 