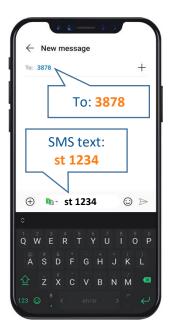

### Account balance

If you want to receive information about the balance on your current account, it is enough to send a message in the format st your PIN (example PIN: 1234) to the number 3878