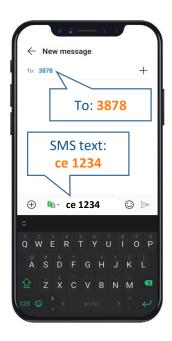

### **Unrealized cheques**

You can get information on the number of unrealized checks by sending a message in the format ce your PIN (example PIN: 1234) to the number 3878

HALKBANK www.halkbank.rs | CALL CENTAR 0800 100 111 | TELEFON +381 11 2041 800